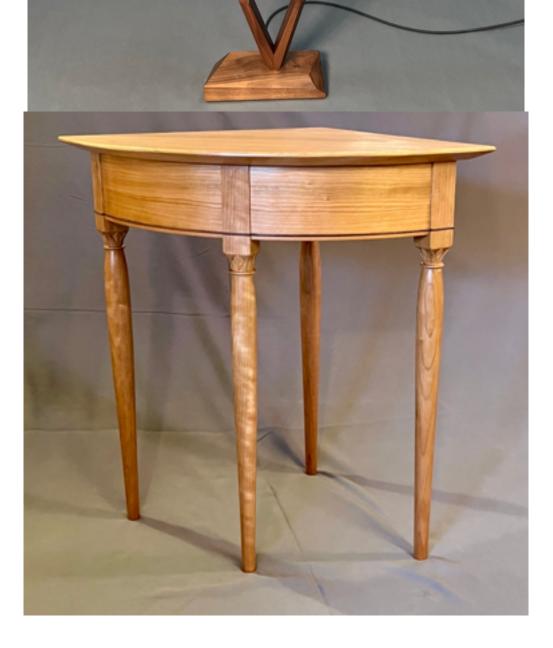

i



#### Mike Johnson Gueridon

# 2437 Gueridon

# Best Original Design

Sponsored by:

Acme Tools

### Jewelry B



Jake Brown Solace Floor Lamp

# 2433 Solace Flo

# Most Technically Accomplished

Sponsored by:

Service Grinding and Sharpening

# The

Craig Jentz Whip-it



2410 Whi

# Clenn Gordon Award

Sponsored by:

**Tom Caspar** 

#### Karl Heal

Window Bench (Bridge inspired)



# Table

## Peer Award

Sponsored by:

Woodcraft Lee Valley JPW Industries

### The *I*

Craig Jentz Whip-it



2410 Whip

n and the

# Judges Award #3

Sponsored by:

Siwek Lumber

#### Karl Heal

Window Bench (Bridge inspired)



# Table

# Judges Award #2

Sponsored by:

Siwek Lumber

#### Stu Fox Cherry Butterfly Table



# Judges Award #1

Sponsored by:

Lie Nielsen

#### Ed Neu Half Demilune Table



### Solac

# 2435 Half [

### Best in Show

Sponsored by:

Fine Woodworking Magazine

#### David Lane Robert Pirsig's Toolbox





### Minnesota Woodworkers Guild

40<sup>th</sup> Annual Northern Woods Exhibition

# Thank You for Coming!