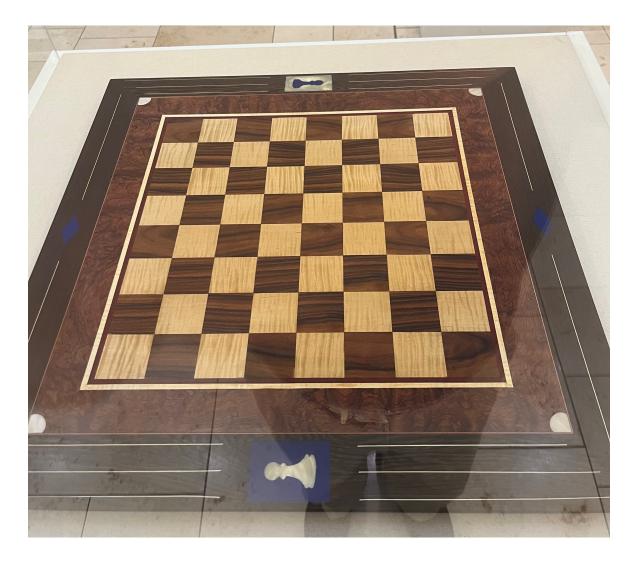

### Minnesota Woodworkers Guild

40<sup>th</sup> Annual Northern Woods Exhibition

#### Awards

# Youth Award

Sponsored by:

Mark Powell

Luke Orth Chess Board



# **Best Turning**

Sponsored by:

Storm Trees Rockler JPW Industries

#### or Lamp

#### Don Wattenhofer

Serial 24001 Model UWLT0715225 Walnut Cremation Urn

# ilune Table





#### Eve's Coc

# 2436 Serial 240 UWLT071 Crematio

# Best Finish

Sponsored by:

**RK** Design

#### Steven McLoon

Greene & Greene Inspired Side Table



# Best Detail

Sponsored by:

Hirshfields

### ilune Table

#### Richard Helgeson Blue and white chair



#### Crematio

# 2438 Blue and



# Woodworking for Pleasure

Sponsored by:

JPW Industries Kreg Lee Valley

#### Charles Finne Becky's Delight



## Best First Time in Show

Sponsored by:

Mark Laub Studios William Hamlin Aaron Fitch Red Oak Table



## **Best Traditional Piece**

Sponsored by:

Society of American Period Furniture Makers

# Half Demi