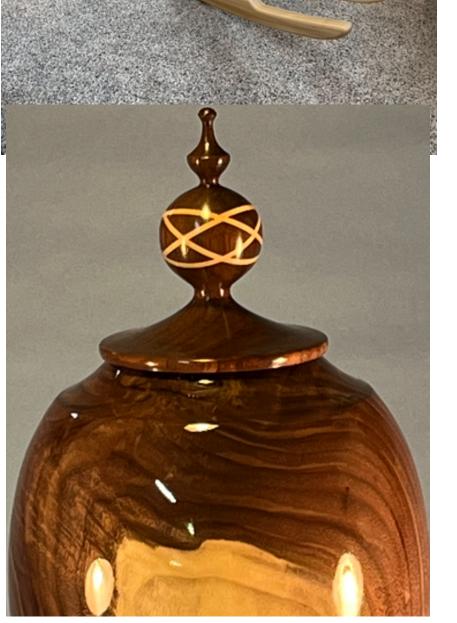

### Minnesota Woodworkers Guild

40<sup>th</sup> Annual Northern Woods Exhibition

#### Awards

# Youth Award

Sponsored by:

Mark Powell

Luke Orth Chess Board



# **Best Turning**

Sponsored by:

Storm Trees Rockler JPW Industries

#### or Lamp

#### Don Wattenhofer

Serial 24001 Model UWLT0715225 Walnut Cremation Urn

# ilune Table





#### Eve's Coc

# 2436 Serial 240 UWLT071 Crematio

# Best Finish

Sponsored by:

**RK** Design

#### Steven McLoon

Greene & Greene Inspired Side Table



# Best Detail

Sponsored by:

Hirshfields

### ilune Table

#### Richard Helgeson Blue and white chair



#### Crematio

# 2438 Blue and



# Woodworking for Pleasure

Sponsored by:

JPW Industries Kreg Lee Valley

#### Charles Finne Becky's Delight



## Best First Time in Show

Sponsored by:

Mark Laub Studios William Hamlin Aaron Fitch Red Oak Table



## **Best Traditional Piece**

Sponsored by:

Society of American Period Furniture Makers

# Half Demi



#### Mike Johnson Gueridon

# 2437 Gueridon

# Best Original Design

Sponsored by:

Acme Tools

### Jewelry B



Jake Brown Solace Floor Lamp

# 2433 Solace Flo

# Most Technic