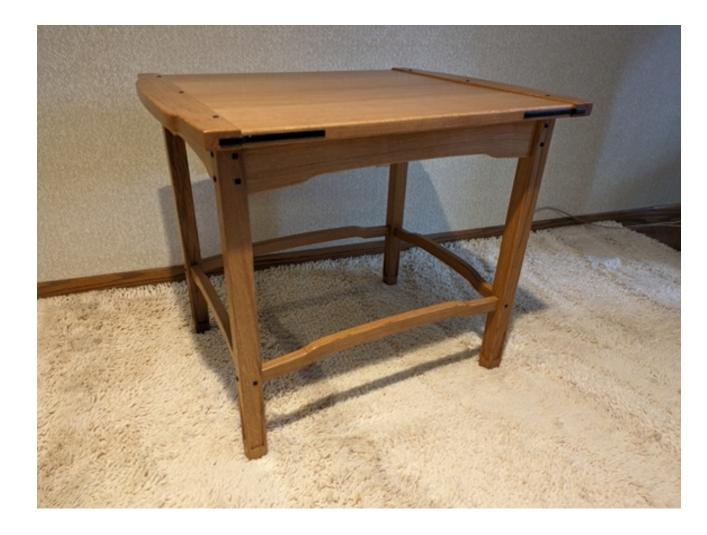

### Minnesota Woodworkers Guild

40<sup>th</sup> Annual Northern Woods Exhibition

#### Awards

# Youth Award

Sponsored by:

Mark Powell

Luke Orth Chess Board



# **Best Turning**

Sponsored by:

Storm Trees Rockler JPW Industries

#### or Lamp

#### Don Wattenhofer

Serial 24001 Model UWLT0715225 Walnut Cremation Urn

# ilune Table





#### Eve's Coc

# 2436 Serial 240 UWLT071 Crematio

# Best Finish

Sponsored by:

**RK** Design

#### Steven McLoon

Greene & Greene Inspired Side Table



# Best Detail

Sponsored by:

Hirshfields

### ilune Table

#### Richard Helgeson Blue and white chair



#### Crematio

# 2438 Blue and



# Woodworking for Pleasure

Sponsored by:

JPW Industries Kreg Lee Valley

#### Charles Finne Becky's Delight



## Best First Time in Show

Sponsored by:

Mark Laub Studios William Hamlin Aaron Fitch Red Oak Table



## **Best Traditional Piece**

Sponsored by:

Society of American Period Furniture Makers

# Half Demi



#### Mike Johnson Gueridon

# 2437 Gueridon

# Best Original Design

Sponsored by:

Acme Tools

### Jewelry B



Jake Brown Solace Floor Lamp

# 2433 Solace Flo

# Most Technically Accomplished

Sponsored by:

Service Grinding and Sharpening

# The

Craig Jentz Whip-it



2410 Whi

# Clenn Gordon Award

Sponsored by:

**Tom Caspar**