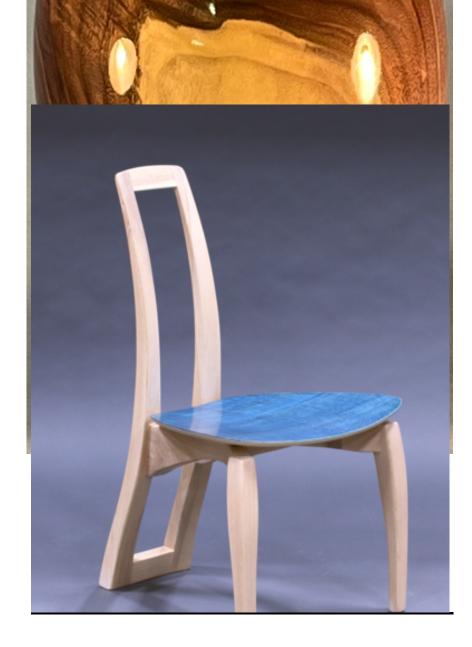

### Minnesota Woodworkers Guild

40<sup>th</sup> Annual Northern Woods Exhibition

#### Awards

# Youth Award

Sponsored by:

Mark Powell

Luke Orth Chess Board



# **Best Turning**

Sponsored by:

Storm Trees Rockler JPW Industries

#### or Lamp

#### Don Wattenhofer

Serial 24001 Model UWLT0715225 Walnut Cremation Urn

# ilune Table





#### Eve's Coc

# 2436 Serial 240 UWLT071 Crematio

# Best Finish

Sponsored by:

**RK** Design

#### Steven McLoon

Greene & Greene Inspired Side Table



# Best Detail

Sponsored by:

Hirshfields

### ilune Table

#### Richard Helgeson Blue and white chair



#### Crematio

# 2438 Blue and



# Woodworking for Pleasure

Sponsored by:

JPW Industries Kreg Lee Valley

#### Charles Finne Becky's Delight



## Best First Time in Show

Sponsored by:

Mark Laub Studios William Hamlin Aaron Fitch Red Oak Table



## **Best Traditional Piece**

Sponsored by:

Society of American Period Furniture Makers

# Half Demi



#### Mike Johnson Gueridon

# 2437 Gueridon

# Best Original Design

Sponsored by:

Acme Tools

### Jewelry B



Jake Brown Solace Floor Lamp

# 2433 Solace Flo

# Most Technically Accomplished

Sponsored by:

Service Grinding and Sharpening

# The

Craig Jentz Whip-it



2410 Whi

# Clenn Gordon Award

Sponsored by:

**Tom Caspar** 

#### Karl Heal

Window Bench (Bridge inspired)



# Table

## Peer Award

Sponsored by:

Woodcraft Lee